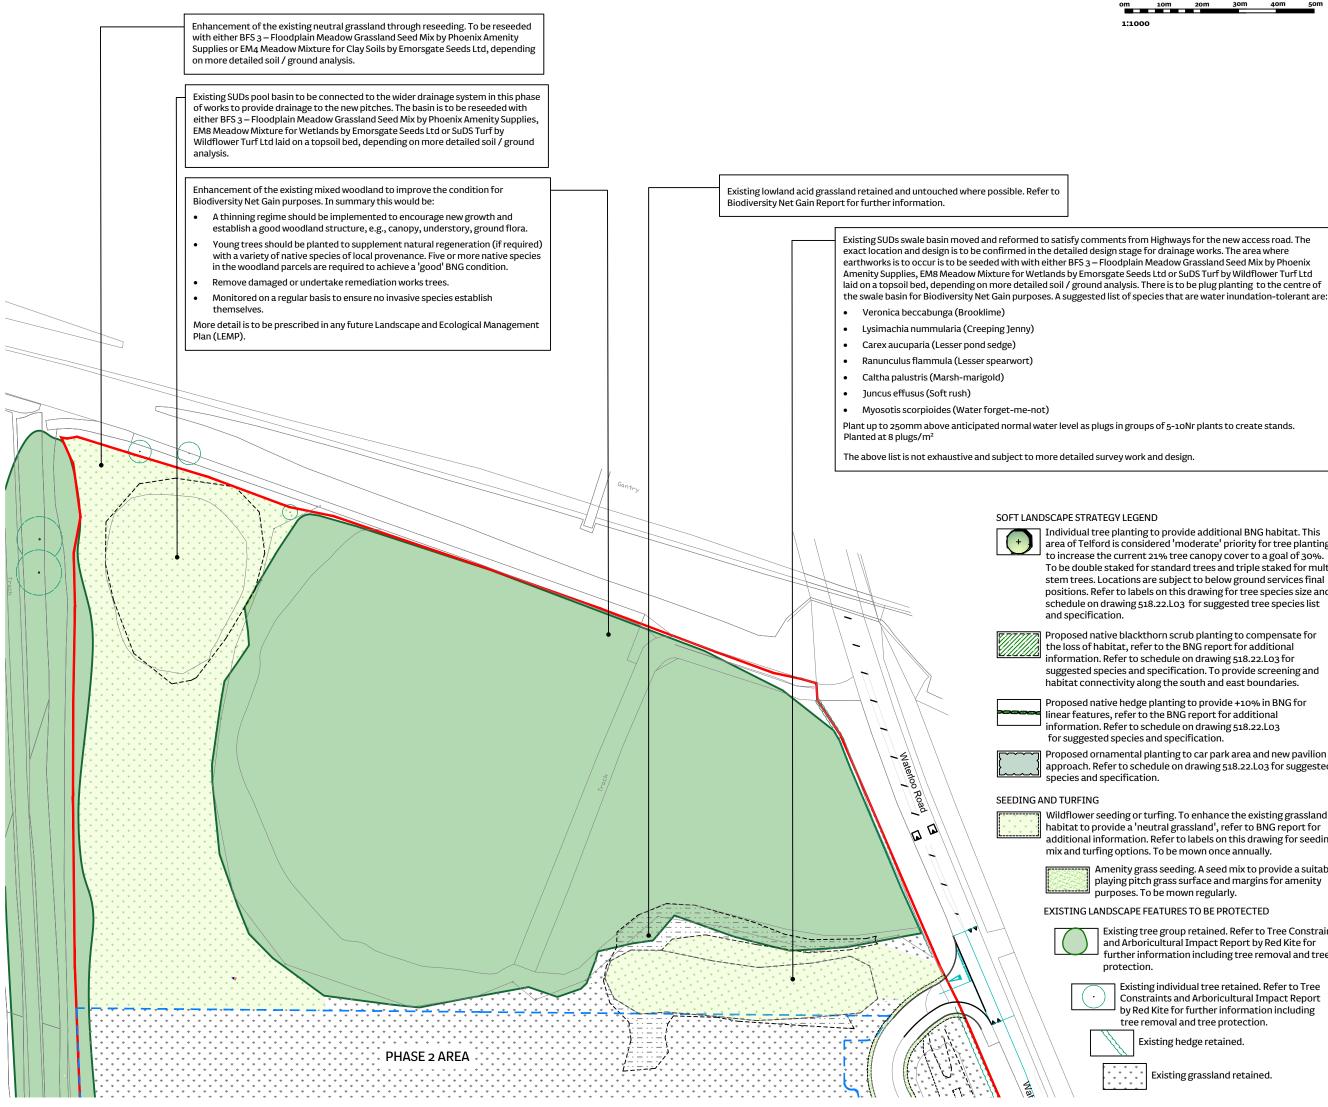

Individual tree planting to provide additional BNG habitat. This area of Telford is considered 'moderate' priority for tree planting; to increase the current 21% tree canopy cover to a goal of 30%. To be double staked for standard trees and triple staked for multi stem trees. Locations are subject to below ground services final positions. Refer to labels on this drawing for tree species size and schedule on drawing 518.22.Lo3 for suggested tree species list

Proposed native blackthorn scrub planting to compensate for suggested species and specification. To provide screening and

Proposed ornamental planting to car park area and new pavilion approach. Refer to schedule on drawing 518.22.Lo3 for suggested

Wildflower seeding or turfing. To enhance the existing grassland habitat to provide a 'neutral grassland', refer to BNG report for additional information. Refer to labels on this drawing for seeding

> Amenity grass seeding. A seed mix to provide a suitable playing pitch grass surface and margins for amenity

Existing tree group retained. Refer to Tree Constraints and Arboricultural Impact Report by Red Kite for further information including tree removal and tree

Existing individual tree retained. Refer to Tree Constraints and Arboricultural Impact Report by Red Kite for further information including tree removal and tree protection.

Existing hedge retained.

Existing grassland retained.